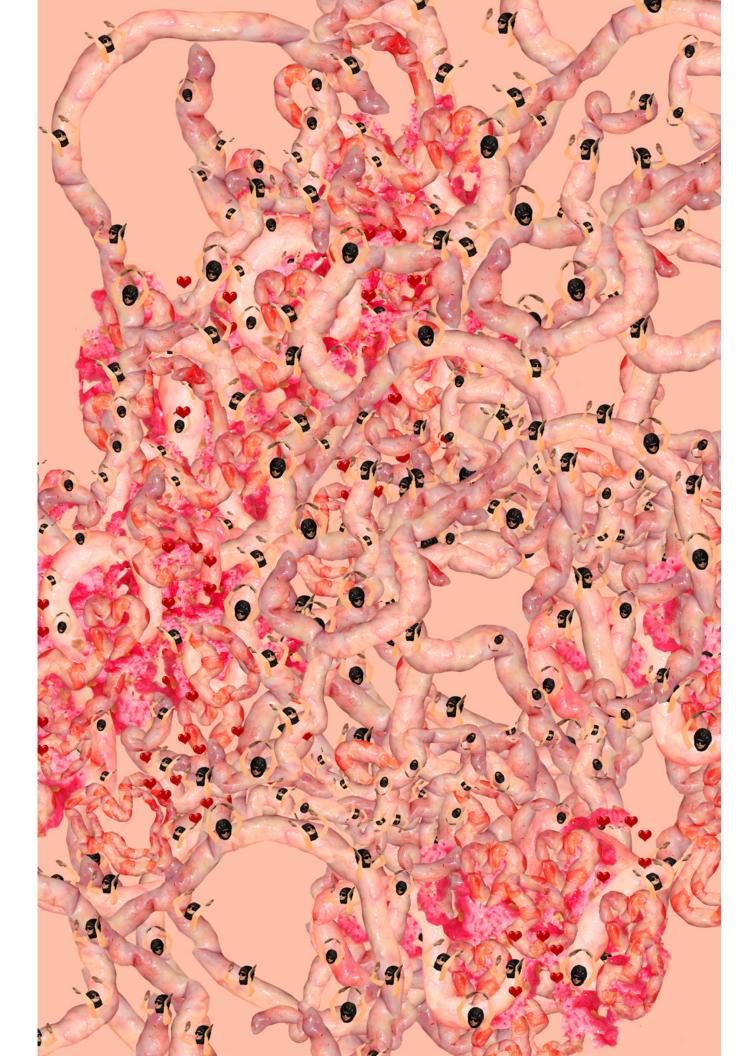

## IMAGE FILES 011: YALOOPOP







































## YALOOPOP 2015





IFP002:
IMAGE FILES 011 YALOOPOP
was published by
IMAGE FILE PRESS
on March 31, 2015
using the typeface
Akkurat Pro
http://imagefilepress.net
info@imagefilepress.net

While our publications are always free, being a working artist is not. We are experimenting with ways to support our contributing artists. If you've enjoyed IMAGE FILES in the past, please consider donating to the PRESS. Any amount is greatly appreciated and 75% of all money raised will go directly to the currently featured artist (the remaining 25% will go towards administrative costs). Thank you for your support!!!!